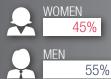

## **TOP 3** REASONS TO CHANGE JOBS

...IN THE BOARD OF DIRECTORS

ABOUT THE **RESPONDENTS** 