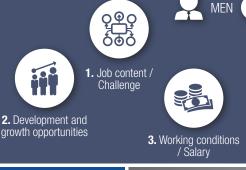

## **TOP 3** REASONS TO CHANGE JOBS

...IN THE BOARD OF DIRECTORS

ABOUT THE **RESPONDENTS** 