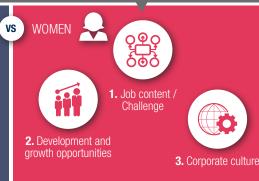

## **TOP 3** REASONS TO CHANGE JOBS

...IN THE BOARD OF DIRECTORS

ABOUT THE **RESPONDENTS** 