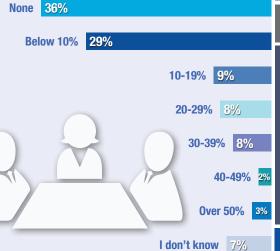

## EXPLORING THE **GENDER GAP**

THE PERCENTAGE OF WOMEN IN MY ORGANIZATION...

...WITH A MANAGEMENT POSITION

The number of **women in** a management position in my organization over the past five years:

**GROSS MONTHLY SALARY** BASED ON A FULLTIME WORK WEEK