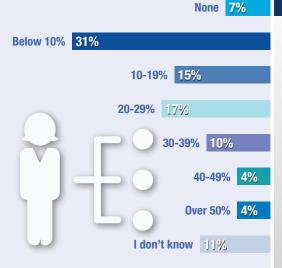

## EXPLORING THE **GENDER GAP**

THE PERCENTAGE OF WOMEN IN MY ORGANIZATION...

...WITH A MANAGEMENT POSITION

The number of **women in** a management position in my organization over the past five years:

**GROSS MONTHLY SALARY** BASED ON A FULLTIME WORK WEEK

Women represent less than 10% of the managerial roles in almost

one third of the companies surveyed.