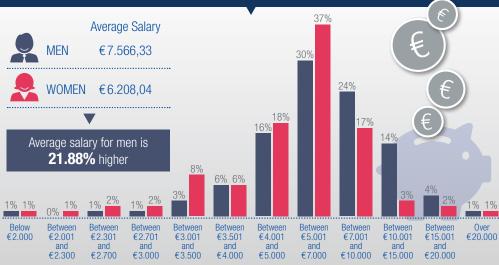

## EXPLORING THE **GENDER GAP**

THE PERCENTAGE OF WOMEN IN MY ORGANIZATION...

...WITH A MANAGEMENT POSITION

The number of **women in** a management position in my organization over the past five years:

**GROSS MONTHLY SALARY** BASED ON A FULLTIME WORK WEEK